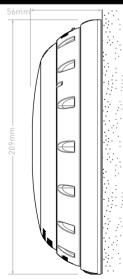

# QUANTUM

# Quantum Overview

The QUANTUM WN series is Spa Electrics flagship model; its premium construction and ultra-flush design provides superior light distribution while seamlessly blending into the pool design.

The QUANTUM WN series also features Spa Electrics' patented detachable cable system for simple installation and external heat sink for superior LED performance and longevity.

Available with a choice of rim colours and in both Single and Multi-Colour formats, the QUANTUM WN series is the ultimate choice for your next pool.