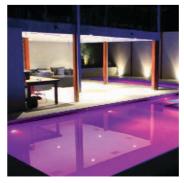

# **MULT** colour

With the Spa Electrics Multi Colour lighting range, the world is your oyster. With the freedom and flexibility to choose between 8 intense static colours and 2 mesmerising and seductive colour shows, all with the flick of a switch.

The All New **MULTI PLUS** from Spa Electrics represents a new generation in Multi Colour pool lighting.

With five different operating modes, the MULTI PLUS can operate via a standard wall switch or by using the iRIS lighting controller. The MULTI PLUS can also integrate seamlessly with most pool automation systems.

Along with this comes leading edge LED advancements with the introduction of an RGB+White LED array; providing beautifully clean white illumination and stunning colour shows never before seen in pool lighting.