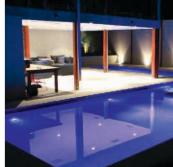

# SINGLE colour

Experience intense illumination with a choice of 3 beautiful colours to compliment your pool or spa. The Spa Electrics Single Colour range is the essence of stunning pool lighting.

| PRODUCT OPTIONS |             |            |                                           |                           |  |
|-----------------|-------------|------------|-------------------------------------------|---------------------------|--|
| LED Colour      | Colour Code | Wavelength | Lumens                                    | Colour Range              |  |
| BLUE            | BL          | 460nm      | 180lm                                     |                           |  |
| GREEN           | GR          | 525nm      | 550lm                                     |                           |  |
| WHITE           | W4          | 4000k      | 850lm                                     | 0                         |  |
| MULTI           | MC          | VARIES     | VARIES                                    |                           |  |
| MULTI-PLUS      | MP          | VARIES     | VARIES                                    |                           |  |
| RIM Colour      | Colour Code | Appearance | Notes                                     |                           |  |
| CLEAR           | С           | $\circ$    | Provides optimal light distribution       |                           |  |
| WHITE           | W           | 0          | Only available in Quantum & Photon Series |                           |  |
| BLACK           | В           | •          | Only available in Quantum & Photon Series |                           |  |
| GREY            | G           |            | Only available in Quantum & Photon Series |                           |  |
| STAINLESS ST    | EEL S       | 0          | Only av                                   | ailable in Quantum Series |  |