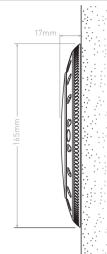

#### Atom Overview

The ATOM EM series combines the premium design and LED performance of the QUANTUM range in a package small enough to fit anywhere. Perfect for pools with step and beach entries that require illumination but with the performance to light even the largest of pools.

Available in a choice of Single and Multi-Colour formats, the ATOM EM will make your pool look truly spectacular!

| Concrete | Fibreglass | Vinyl |  |
|----------|------------|-------|--|
| •        | •          | •     |  |