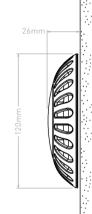

#### Atom Overview

The ATOM EM series combines the premium design and LED performance of the QUANTUM range in a package small enough to fit anywhere. Perfect for pools with step and beach entries that require illumination but with the performance to light even the largest of pools.

Available in a choice of Single and Multi-Colour formats, the ATOM EM will make your pool look truly spectacular!

| Concrete | Fibreglass | Vinyl |  |
|----------|------------|-------|--|
| •        | •          | •     |  |