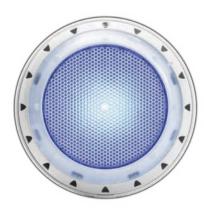

# QUANTUM

# Quantum Overview

The QUANTUM WN series is Spa Electrics flagship model; its premium construction and ultra-flush design provides superior light distribution while seamlessly blending into the pool design.

The QUANTUM WN series also features Spa Electrics' patented detachable cable system for simple installation and external heat sink for superior LED performance and longevity.

Available with a choice of rim colours and in both Single and Multi-Colour formats, the QUANTUM WN series is the ultimate choice for your next pool.