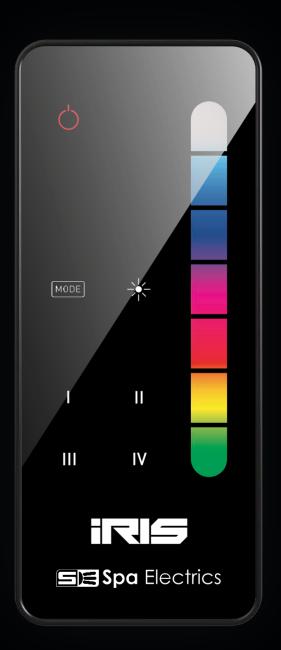

# A WORLD OF COLOUR... AT YOUR FINGERTIPS

# Premium handset design.

Capacitive touch screen remote constructed from premium materials and scratch resistant acrylic screen.

Never lose signal again, with Spa Electrics long range RF you can control your lighting system from over 50 meters away.

# Plug & Play installation.

Simply plug your Spa Electrics transformer into the base of the **iRIS** and take instant control of your lighting system.

### Suitable for new & existing pools.

Using Spa Electrics own patented technologies, this system can be installed on existing pools without the need to replace cables or transformers. Simply install an **iRIS** compatible light and **iRIS** controller to your existing pool light system.